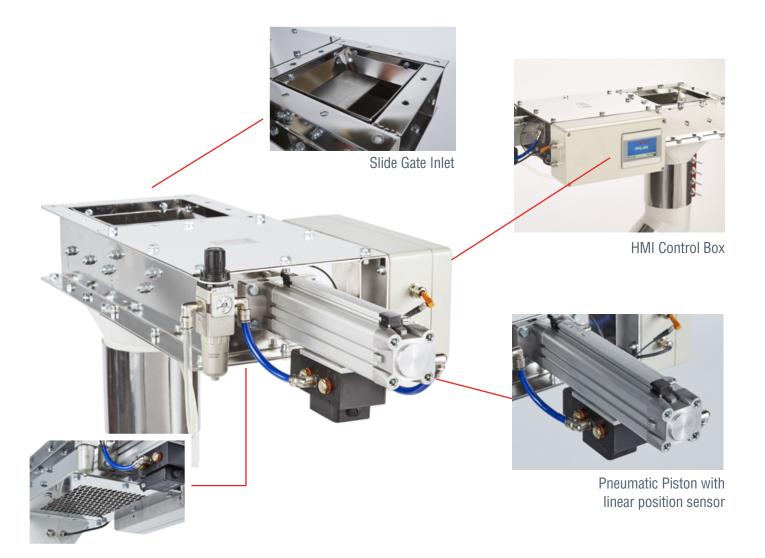

## Technical and Dimensional Data.









|        | CAP. (TPH) | ALL DIMENSIONS IN MILLIMETERS |     |     |      |     |          |
|--------|------------|-------------------------------|-----|-----|------|-----|----------|
| MOD.   | (WHEAT)    | Α                             | В   | С   | D    | E   | DEAD WT. |
| PPG200 | 1 - 50     | 120                           | 200 | 280 | 914  | 627 | 34       |
| PPG300 | 5 - 200    | 150                           | 300 | 420 | 1370 | 940 | 49       |

ALL DATA SHOWN IS PURELY INDICATIVE, AND MAY VARY AT SUPPLIER'S DISCRETION DUE TO DESIGN VARIABLES OR MACHINE DESIGN UPDATES.

CUSTOMIZED SIZES AND HIGHER CAPACITIES AVAILABLE UPON REQUEST

# PPG SLIDE GATE







# Why the CETEC PPG SLIDE GATE?



PPG Slide Gates are used to meter (or cut off) the flow of free flowing powders or granulates in accurate repeatable percentage increments, permitting accurate volumetric blending of these products. Their rugged construction makes them ideally suited for heavy-duty applications in diverse industries, including grain processing, plastics, seed handling, etc.

To ensure sanitary operation in food plants, and best protection of the valve, the blade is equipped with a double seal. PPG Slide Gates are available with a pneumatic actuator system. The gates can be ordered in powder coated carbon steel (finish light grey color, RAL 7035), or in stainless steel.

Constant volumetric metering system for free-flowing products:

- for continuous volumetric blending
- for volumetric addition of ingred