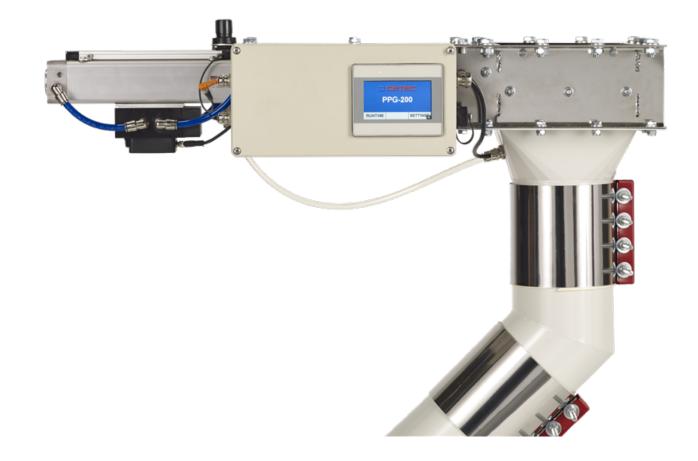

# PPG SLIDE GATE

# Why the CETEC PPG SLIDE GATE?

PPG Slide Gates are used to meter (or cut off) the flow of free flowing powders or granulates in accurate repeatable percentage increments, permitting accurate volumetric blending of these products. Their rugged construction makes them ideally suited for heavy-duty applications in diverse industries, including grain processing, plastics, seed handling, etc.

To ensure sanitary operation in food plants, and best protection of the valve, the blade is equipped with a double seal. PPG Slide Gates are available with a pneumatic actuator system. The gates can be ordered in powder coated carbon steel (finish light grey color, RAL 7035), or in stainless steel.