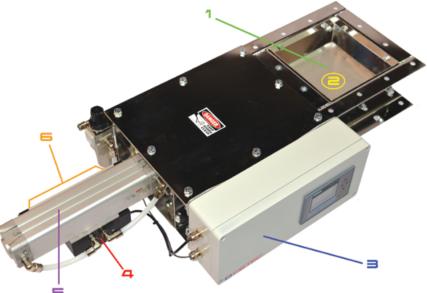

e products. Their rugged construction makes them ideally suited for heavy-duty applications in diverse industries, including grain processing, plastics, seed handling, etc.

To ensure sanitary operation in food plants, and best protection of the valve, the blade is equipped with a double seal. PPG Slide Gates are available with a pneumatic actuator system. The gates can be ordered in powder coated carbon steel (finish light grey color, RAL 7035), or in stainless steel.

Constant volumetric metering system for free-flowing products:

- for continuous volumetric blending
- for volumetric addition of ingredients
- for attaining volumetric target quantities and throughputs

With maximum accuracy and distinctive product quality advantages within your production processes.

## Operation.









#### Benefits & Features.

- · Low overall height.
- Slide gap adjustment accurate to percentage points.
- Excellent repeatability of the slide position selected.
- · Easy-to-use control system.
- Integrated monitoring, text and alarm functions for:
- Pneumatic system (control valves, cylinders, etc.)
- Slide position
- Detection of slide jamming by foreign objects
- Automatic zero-point correction after each closing operation.

- · Selection of operating mode:
- Local operator terminal
- Plant control system
- Analog PLC 0-10v or /4...20mA
- Profibus DP
- Excellent operating reliability.
- Easy, versatile installation.
- Can be combined with product inlet and outlet adapters to suit gravity spouting with nominal widths of 200 mm (8") or 300 mm (10") (square or circular) and outlet compo